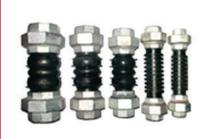

#### High Pressure Fittings Both Well

Carbon Steel & Stainless Steel

Size: 1/2" to 4"

Pressure: 1000, 2000, 3000, 6000 & 9000

Specs: ASTM A105 N, A350 LF2 in accordance to ASME B16.11, NACE MR-01-75 Elbow, Tee, Cross, Coupling, Union, Cap, Hex Nipple, Plug, Hex Bushing, Socket,

Threadolet, Weldolet, Barral Nipple. Origin: France, Italy, Taiwan, Spain.