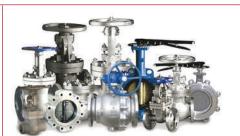

### Valves - JIS, DIN, ANSI

Gate, Globe, Angle, Ball, Butterfly, Check, Safety, Pressure Relief Valves & Special Purpose Valves

Size: 1/2" to 12".

Pressure: PN6,PN10,PN16,5K,

10K, CL200 & Up to 1000PSI, CL150, CL900 End: NPT Threaded, Socket Weld, Flanged Material: Cast Iron, Cast Steel, Brass/ Bronze

Forged Steel & Stainless Steel

Origin: USA, Singapore, India, China, Korea.

Safety Valve Screwed & Flanged

CS Storm Valve
JIS & DIN Standard.

Buttweld Fittings Available in Carbon & Stainless Steel

Size: 1/2" to 36".