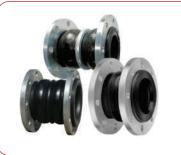

#### Expansion Joints and Bellow

Available in Rubber, Metalic and Braided

Pressure: 10, 15, 25 Bars.