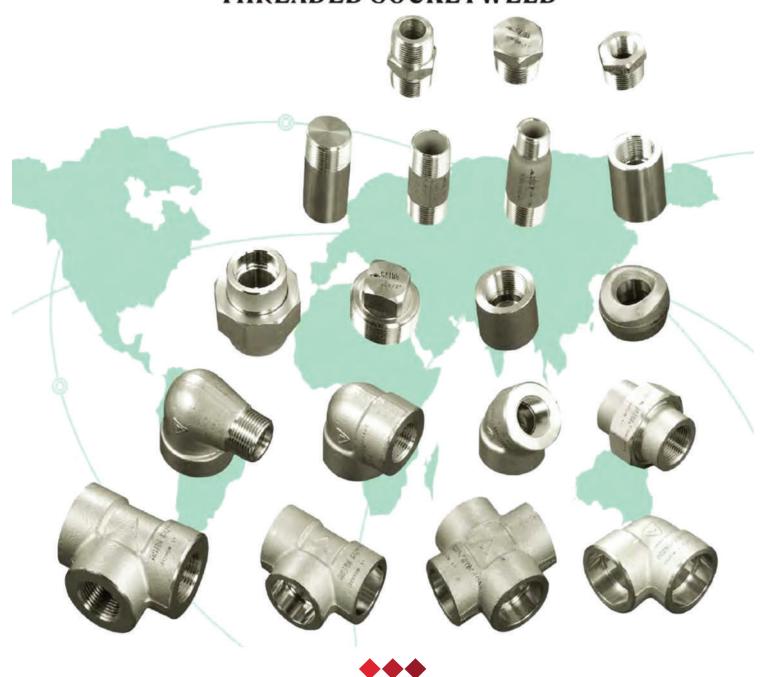

#### Threaded Fittings

Available in Carbon, Stainless Steel & Galvanized

Type: Threaded (NPT) & BSPT.

Size: 1/8" to 4" Class: 150/300

Specs: Elbow, Tee, Cap, Plug, Nipple, Coupling (Socket), Bushing,

Union and Reducing Socket/Tee/Bushing

#### High Pressure Fittings Both Well

Carbon Steel & Stainless Steel

Size: 1/2" to 4"

Pressure: 1000, 2000, 3000, 6000 & 9000

Specs: ASTM A105 N, A350 LF2 in accordance to ASME B16.11, NACE MR-01-75 Elbow, Tee, Cross, Coupling, Union, Cap, Hex Nipple, Plug, Hex Bushing, Socket,

Threadolet, Weldolet, Barral Nipple. Origin: France, Italy, Taiwan, Spain.

# FORGED CARBON ALLOY STAINLESS STEEL THREADED SOCKETWELD