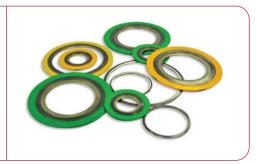

#### Gaskets

Material Standards & Grades : ASME B16.20, API Types: CAF, CNAF, SpiralWound, Ring Joint

Sizes: ½" to 36"

Pressure Class: 150 to 2500