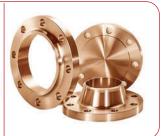

#### Flanges

Available in Carbon & Stainless Steel Size : ½" (15 NB) to 48" (1200NB)

Type: Slip on, Weld Neck, Blind, Socket weld,

Threaded, Lap-joint, Spectacle.

Class: PN6,PN10,PN16,PN25,PN40,5K,10K,16K, 150 LBS, 300 LBS, 600 LBS, 900 LBS, 1500 LBS Material: Carbon Steel A105, ASTM A234,SS400,

Stainless Steel 304/L,316/L.