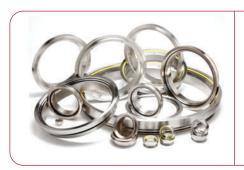

#### Gaskets

Material Standards & Grades : ASME B16.20, API Types: CAF, CNAF, SpiralWound, Ring Joint

Sizes: ½" to 36"

Pressure Class: 150 to 2500

#### **Gasket Sheets**