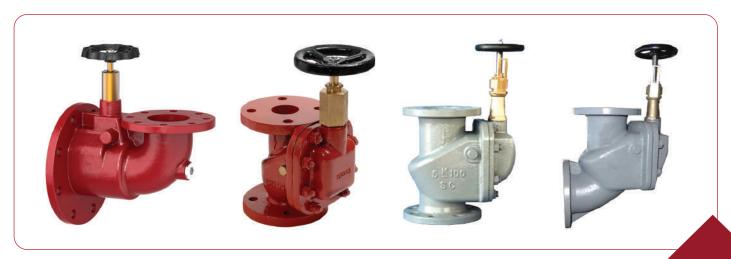

### Valves - JIS, DIN, ANSI

Gate, Globe, Angle, Ball, Butterfly, Check, Safety, Pressure Relief Valves & Special Purpose Valves

Size: 1/2" to 12".

Pressure: PN6,PN10,PN16,5K,

10K, CL200 & Up to 1000PSI, CL150, CL900 End: NPT Threaded, Socket Weld, Flanged Material: Cast Iron, Cast Steel, Brass/ Bronze

Forged Steel & Stainless Steel

Origin: USA, Singapore, India, China, Korea.

Safety Valve Screwed & Flanged

CS Storm Valve
JIS & DIN Standard.

Buttweld Fittings Available in Carbon & Stainless Steel

Size: 1/2" to 36".