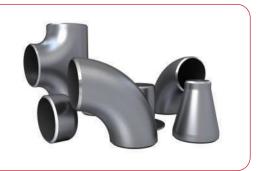

Forged Steel & Stainless Steel

Origin: USA, Singapore, India, China, Korea.

Safety Valve Screwed & Flanged

CS Storm Valve
JIS & DIN Standard.

Buttweld Fittings Available in Carbon & Stainless Steel

Size: 1/2" to 36".

Thickness: SCH10/SCH40/SCH80 & SCH160, Specs: SA234, WPB, SA403 (SS304, SS316) Origin: Hebei China, Taiwan, Korea.