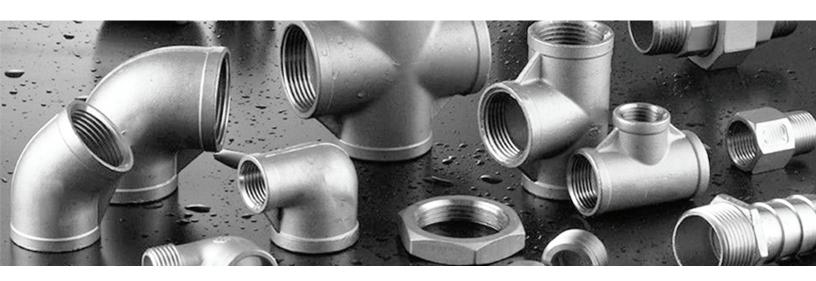

#### Threaded Fittings

Available in Carbon, Stainless Steel & Galvanized

Type: Threaded (NPT) & BSPT.

Size: 1/8" to 4" Class: 150/300

Specs: Elbow, Tee, Cap, Plug, Nipple, Coupling (Socket), Bushing,

Union and Reducing Socket/Tee/Bushing

Origin: Tailand, China.