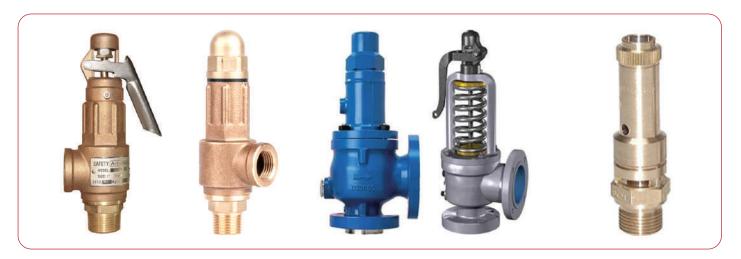

### Valves - JIS, DIN, ANSI

Gate, Globe, Angle, Ball, Butterfly, Check, Safety, Pressure Relief Valves & Special Purpose Valves

Size: 1/2" to 12".

Pressure: PN6,PN10,PN16,5K,

10K, CL200 & Up to 1000PSI, CL150, CL900 End: NPT Threaded, Socket Weld, Flanged Material: Cast Iron, Cast Steel, Brass/ Bronze

Forged Steel & Stainless Steel

Origin: USA, Singapore, India, China, Korea.

Safety Valve Screwed & Flanged

CS Storm Valve
JIS & DIN Standard.

Buttweld Fittings Available in Carbon & Stainless Steel

Size: 1/2" to 36".