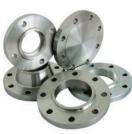

#### Flanges

Available in Carbon & Stainless Steel Size : ½" (15 NB) to 48" (1200NB)

Type: Slip on, Weld Neck, Blind, Socket weld,

Threaded, Lap-joint, Spectacle.

Class: PN6,PN10,PN16,PN25,PN40,5K,10K,16K, 150 LBS, 300 LBS, 600 LBS, 900 LBS, 1500 LBS Material: Carbon Steel A105, ASTM A234,SS400,

Stainless Steel 304/L,316/L.