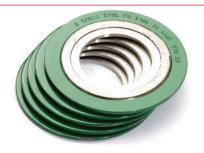

#### Gaskets

Material Standards & Grades : ASME B16.20, API Types: CAF, CNAF, SpiralWound, Ring Joint

Sizes: ½" to 36"

Pressure Class: 150 to 2500

#### **Gasket Sheets**