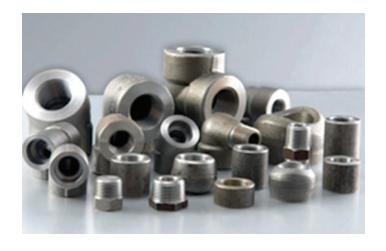

#### Threaded Fittings

Available in Carbon, Stainless Steel & Galvanized

Type: Threaded (NPT) & BSPT.

Size: 1/8" to 4" Class: 150/300

Specs: Elbow, Tee, Cap, Plug, Nipple, Coupling (Socket), Bushing,

Union and Reducing Socket/Tee/Bushing

#### High Pressure Fittings Both Well

Carbon Steel & Stainless Steel

Size: 1/2" to 4"

Pressure: 1000, 2000, 3000, 6000 & 9000

Specs: ASTM A105 N, A350 LF2 in accordance to ASME B16.11, NACE MR-01-75 Elbow, Tee, Cross, Coupling, Union, Cap, Hex Nipple, Plug, Hex Bushing, Socket,