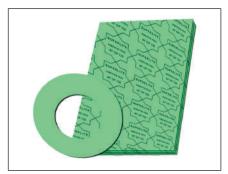

nless Steel, Seamless (SMLS) /Welded ERW, Galvanized Iron

Size: 1/2" - 24"

Thickness: SCH10, SCH40, SCH80, SCH160

Specs: AP15L, AP15L - x42, SA106B, SA53B, 304/L & 316/L - API 5L/ASTM, A53

Origin: UAE, Oman, Ukraine, Japan, China, India, Europe.





#### High Pressure Fittings Both Well

Carbon Steel & Stainless Steel

Size: 1/2" to 4"

Pressure: 1000, 2000, 3000, 6000 & 9000

Specs: ASTM A105 N, A350 LF2 in accordance to ASME B16.11, NACE MR-01-75 Elbow, Tee, Cross, Coupling, Union, Cap, Hex Nipple, Plug, Hex Bushing, Socket,

Threadolet, Weldolet, Barral Nipple. Origin: France, Italy, Taiwan, Spain.





#### Gaskets

Material Standards & Grades : ASME B16.20, API Types: CAF, CNAF, SpiralWound, Ring Joint

Sizes: ½" to 36"

Pressure Class: 150 to 2500







#### **Gasket Sheets**







#### Fasteners







## Why Choose Us?

We strive to provide our customers with a professional connection that ensures timely delivery and high-quality materials. Our delivery staff has consistently met the deadlines set by our customers. In order to save time and money, we also attempt to stick to our commitments and give precedence to our existing customers.



#### Camlocks

Available in Brass, Aluminium, SS, Polypropylene.

Size: 1/2" to 6"



Couplings Grip and flex Coupling, Dresser, Universal, Flexible Pipe.



# Grooved Fittings Available In BSPT Thread & Ductile Iron

Size: 1" to 12" Pressure: CL150,

Specs: ASTM A 197/A, 153/A 536 (UL/FM)
Fittings: Elbow, Tee, Cap, Plug, Nipple, Coupling (Socket)



# BOTH - WELL

HIGH PRESSURE FITTINGS

# FORGED CARBON ALLOY STAINLESS STE