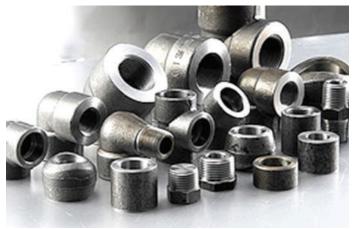

#### Threaded Fittings

Available in Carbon, Stainless Steel & Galvanized

Type: Threaded (NPT) & BSPT.

Size: 1/8" to 4" Class: 150/300

Specs: Elbow, Tee, Cap, Plug, Nipple, Coupling (Socket), Bushing,

Union and Reducing Socket/Tee/Bushing

#### High Pressure Fittings Both Well

Carbon Steel & Stainless Steel

Size: 1/2" to 4"

Pressure: 1000, 2000, 3000, 6000 & 9000

Specs: ASTM A105 N, A350 LF2 in accordance to ASME B16.11, NACE MR-01-75 Elbow, Tee, Cross, Coupling, Union, Cap, Hex Nipple, Plug, Hex Bushing, Socket,