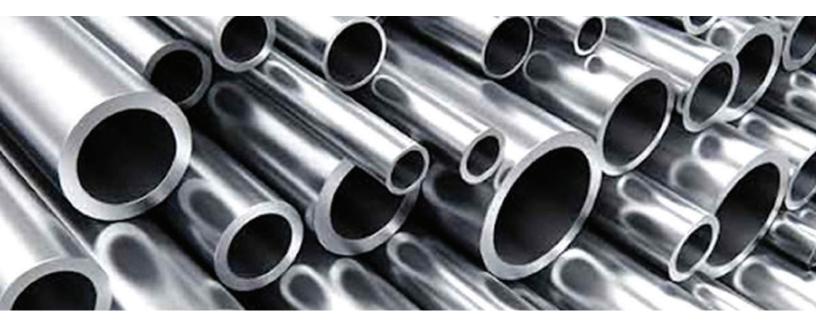

#### Pipes

Carbon Steel & Stainless Steel, Seamless (SMLS) /Welded ERW, Galvanized Iron

Size: 1/2" - 24"

Thickness: SCH10, SCH40, SCH80, SCH160

Specs: AP15L, AP15L - x42, SA106B, SA53B, 304/L & 316/L - API 5L/ASTM, A53

Origin: UAE, Oman, Ukraine, Japan, China, India, Europe.