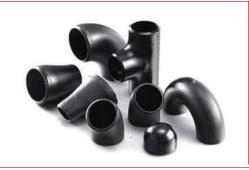

Forged Steel & Stainless Steel

Origin: USA, Singapore, India, China, Korea.

Safety Valve Screwed & Flanged

CS Storm Valve
JIS & DIN Standard.

Buttweld Fittings Available in Carbon & Stainless Steel

Size: 1/2" to 36".

Thickness: SCH10/SCH40/SCH80 & SCH160, Specs: SA234, WPB, SA403 (SS304, SS316) Origin: Hebei China, Taiwan, Korea.