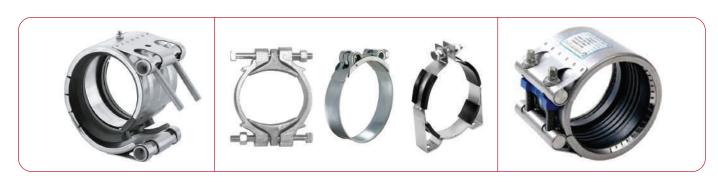

# Grooved Fittings Available In BSPT Thread & Ductile Iron

Size: 1" to 12" Pressure: CL150,

Specs: ASTM A 197/A, 153/A 536 (UL/FM)
Fittings: Elbow, Tee, Cap, Plug, Nipple, Coupling (Socket)