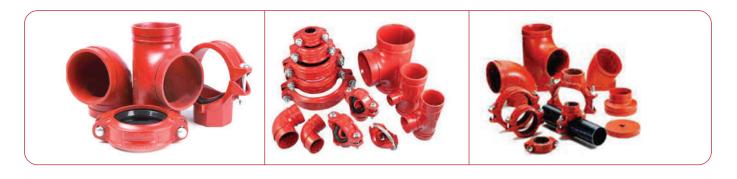

# Grooved Fittings Available In BSPT Thread & Ductile Iron

Size: 1" to 12" Pressure: CL150,

Specs: ASTM A 197/A, 153/A 536 (UL/FM)
Fittings: Elbow, Tee, Cap, Plug, Nipple, Coupling (Socket)