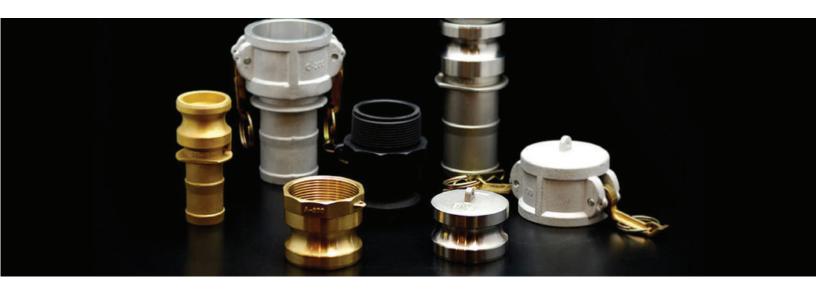

#### Camlocks

Available in Brass, Aluminium, SS, Polypropylene.

Size: 1/2" to 6"

Couplings Grip and flex Coupling, Dresser, Universal, Flexible Pipe.