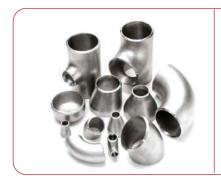

Forged Steel & Stainless Steel

Origin: USA, Singapore, India, China, Korea.

Safety Valve Screwed & Flanged

CS Storm Valve
JIS & DIN Standard.

Buttweld Fittings Available in Carbon & Stainless Steel

Size: 1/2" to 36".

Thickness: SCH10/SCH40/SCH80 & SCH160, Specs: SA234, WPB, SA403 (SS304, SS316) Origin: Hebei China, Taiwan, Korea.