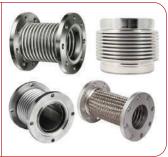

#### Expansion Joints and Bellow

Available in Rubber, Metalic and Braided

Pressure: 10, 15, 25 Bars.